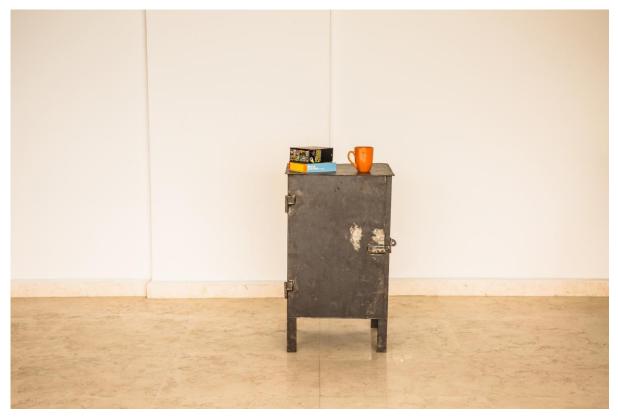

# Industrial Nightstand End Metal Cabinet / Beside Table with Shelves and Drawer

H 85,00 cm

D 32,00 cm

L 35,00 cm

Weight 6 Kg approx Place of Origin: France Condition: In shape Period: 20th Century Materials: Metal