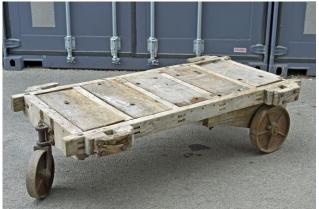

#### Factory Working Table Storage and Wheels

H 100 cm
D 80 cm
L 255 cm
Weight 80 Kg approx
Place of Origin: France
Condition: In shape
Period: 19th Century
Materials: Metal Steel Wood

Extremely Rare Old French Wooden Carpenters Trolley Work Bench

H 45 cm D 90 cm

L 165 cm

Weight 180 Kg approx
Place of Origin: France
Condition: In shape
Period: 19th Century
Materials: Wood & Iron wheels

Unique moving old factory shelving & storage Stand Unit industrial