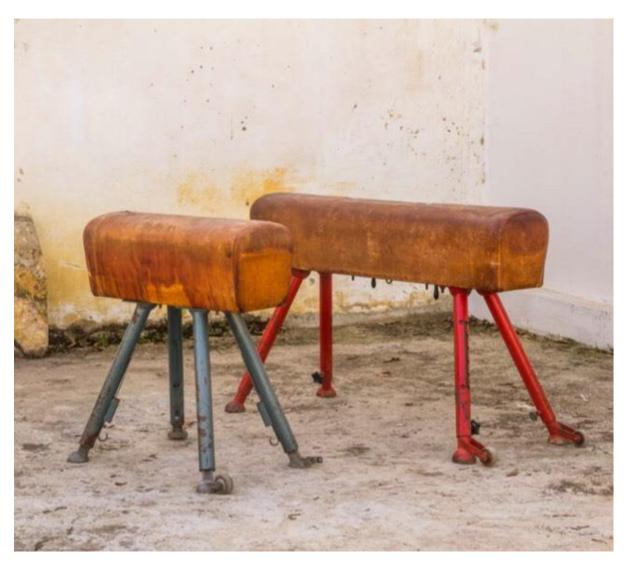

#### 1 600,000 EURO / 5 ITEMS

Gymnastic Pommel Horse Bench Large and Small Units

H 100 cm
D 90 cm
L 160 cm (Small Item L 90)
Weight 150 Kg approx
Place of Origin: France
Condition: In shape
Period: 19th Century
Materials: Leather Iron Metal