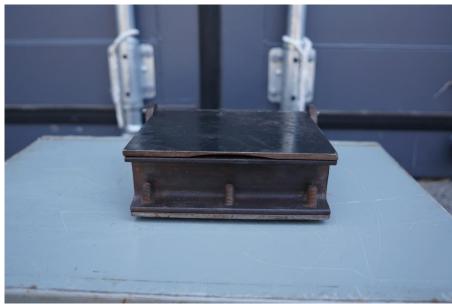

**Industrial Circle Metal Table** 

H 46 cm D 50 cm

L 50 cm

Weight 15 Kg approx Place of Origin: France Condition: In shape Period: 20th Century Materials: Metal

French Industrial Two Tier Coffee Table Handcrafted