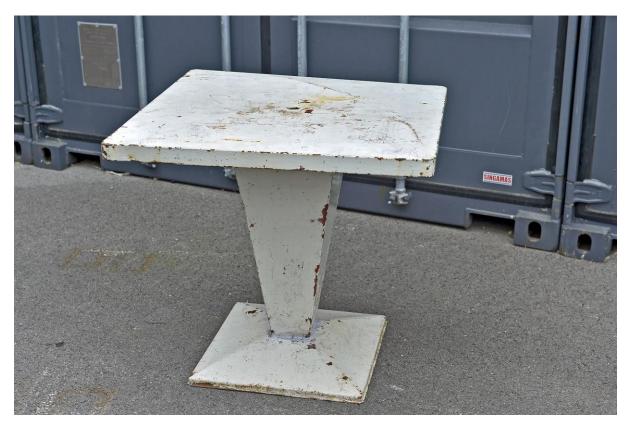

# PEDESTRAL Original Green Vintage BarTable

H 70 cm
D 52 cm
L 52 cm
Weight 12 Kg approx
Place of Origin: France
Condition: Medium
Period: 19th Century
Materials: Metal

www.joshandus.com - contact@joshandus.com - Marseille France - Mobile/WhatsApp: +33 (0)6 11 87 16 20