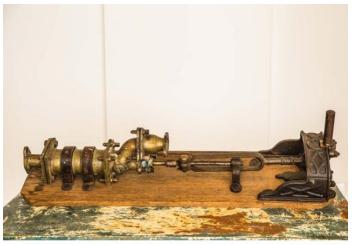

#### Collection - HISTORY PUMPING MACHINE by THEVENIN FRERES & CIE Lyon - FRANCE 1881-1934

H 00.00 cm

D 00.00 cm

L 00.00 cm

Weight 35 Kg approx Place of Origin: France Condition: In shape Period: 18-19th Century Materials: Metal Iron