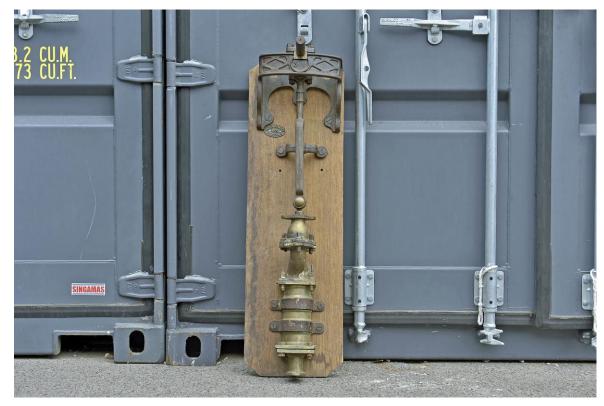

#### Collection - HISTORY PUMPING MACHINE by THEVENIN FRERES & CIE Lyon - FRANCE 1881-1934

H 00.00 cm

D 00.00 cm

L 00.00 cm

Weight 35 Kg approx Place of Origin: France Condition: In shape Period: 18-19th Century Materials: Metal Iron