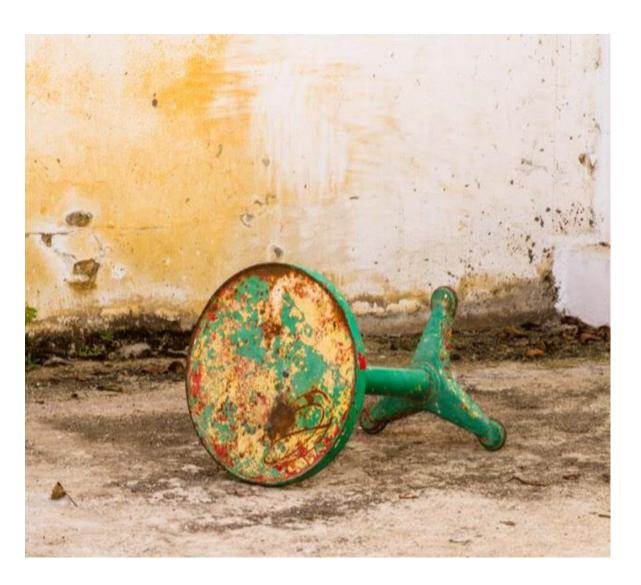

# PEDESTRAL Original Green Vintage BarTable

H 70 cm
D 52 cm
L 52 cm
Weight 12 Kg approx
Place of Origin: France
Condition: Medium
Period: 19th Century
Materials: Metal

www.joshandus.com - contact@joshandus.com - Marseille France - Mobile/WhatsApp: +33 (0)6 11 87 16 20