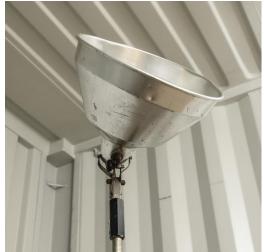

#### 2 200,00 EURO / 11 ITEMS

French Dentist Medecine LAMP Light

H 180 cm
D 50 cm
D 50 cm
Weight 14 Kg
Place of Origin : France Lyon
Condition: Good
Period: 1950-80
Materials: Steel - Metal

**Boat LAMP light** 