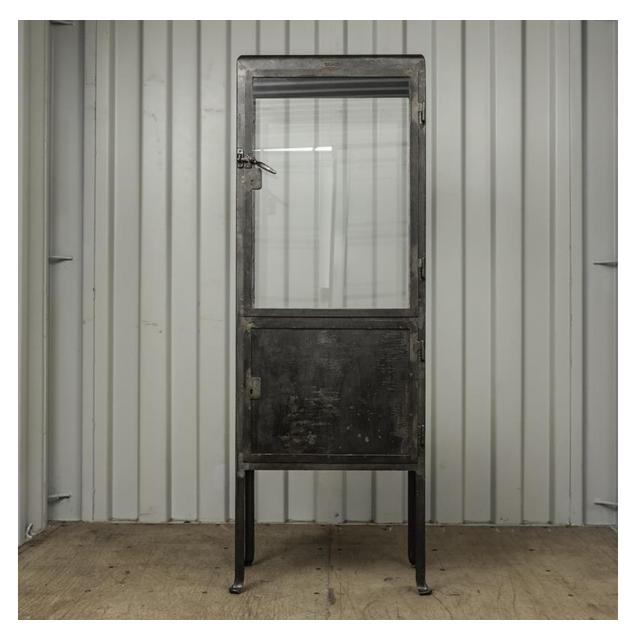

1 450,00 EURO / ITEM

(3 Items available)

Authentic Industrial Metal Cabinet White Wrist Restored

H 60 cm
D 32 cm
L 54 cm
Weight 8 Kg
Place of Origin: France
Condition: Good
Period: 19th Century
Materials: Metal

**Authentic Metal Cabinet Industrial Wrist Restored** 

H 71 cm
D 34 cm
L 61 cm
Weight 15 Kg
Place of Origin: France
Condition: Good
Period: 19th Century
Materials: Metal

Original & Unique Steel Cabinet with it's 2 drawers and shelve