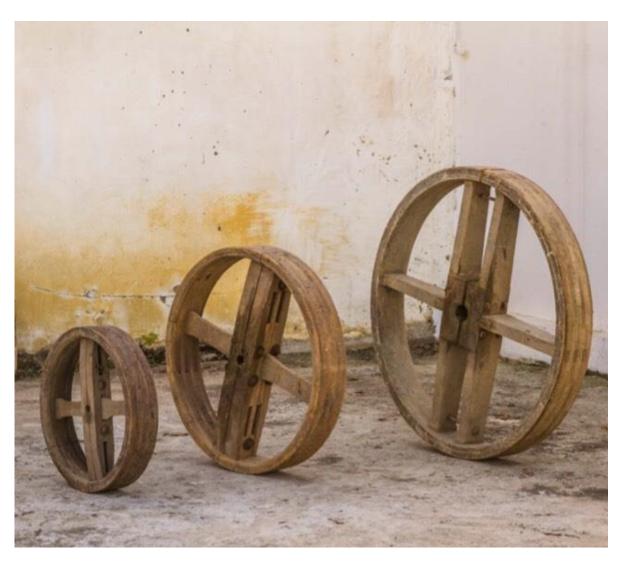

H 200 cm

D 75 cm

L 200 cm
Weight 150 Kg approx
Place of Origin: France
Condition: In shape
Period: 19th Century
Materials: Wood Shelves & Iron Wheels

2 900,00 EURO / ITEM

(4 Items available)

Rare French Antique Wood Cart Wheel Old Textile Manufactory to be refurbished

2 Items: D 90 cm 2 Items: D 80 cm 1 Item: D 100 cm Weight 8 to 25 Kg approx Place of Origin: France Condition: In shape Period: Midcentury Materials: Wood