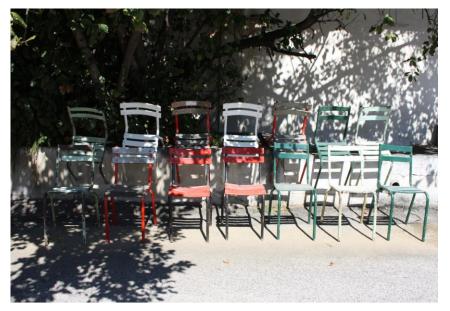

#### **Industrial Vintage Chairs #Colors**

H 80 cm
D 50 cm
L 44 cm
Weight 4 Kg
Place of Origin: France
Condition: Good
Period: 1950's
Materials: Metal

65,00 EURO / ITEM

32 Items available