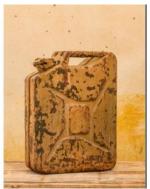

H 00 cm
D 00 cm
L 00 cm
Weight 15 Kg approx
Place of Origin: France
Condition: Good
Period: 19th Century
Materials: Aluminium Glass

**JERRYCAN Container Steel** 

H 00 cm
D 00 cm
L 00 cm
Weight 2 Kg approx
Place of Origin: France
Condition: Good
Period: 19th Century
Materials: Steel

40,00 EURO / ITEM

(6 Items available)