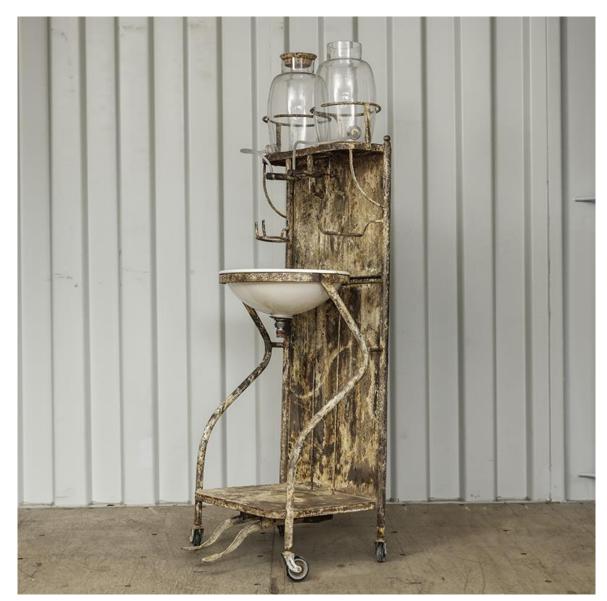

#### BATHROOM SINK Served in a Military Hospital during the World War II

H 170 cm
D 80 cm
L 80 cm
Weight 30 Kg
Place of Origin : France
Condition: Good
Period: 1940s
Materials: Metal Céramique Glass

French Steel & Glass Dentist Medecine Cabinet