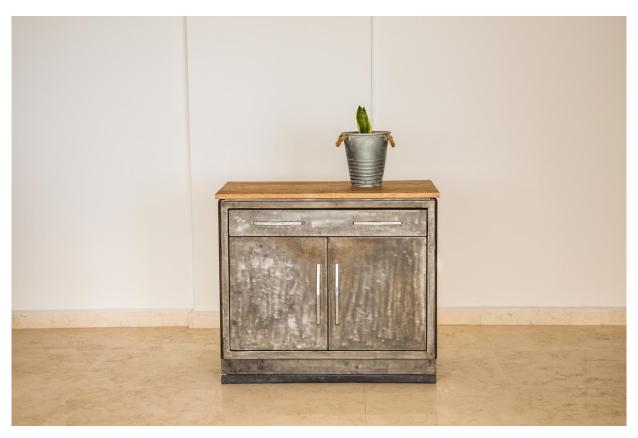

Metal Cabinet Restored 1 Door Locker

H 162 cm
D 51 cm
L 55 cm
Weight 20 Kg approx
Place of Origin: France
Condition: Good
Period: 19th Century
Materials: Metal

1 Door Cabinet with Drawer and Shelves

H 170 cm
D 38 cm
L 35 cm
Weight 15 Kg approx
Place of Origin: France
Condition: Good
Period: 19th Century
Materials: Metal

Industrial Metal & Wood Restored Cabinet with Doors and Drawer

H 82 cm
D 51 cm
L 92 cm
Weight 30 Kg approx
Place of Origin: France
Condition: Good
Period: 19th Century
Materials: Metal & Wood

Industrial Metal & Wood Storage or Shoes Cabinet