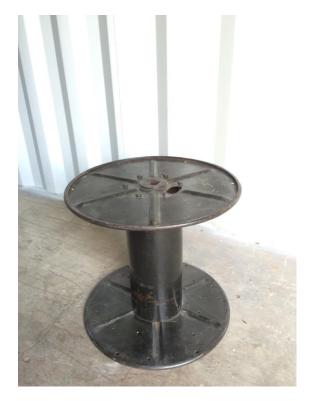

**Industrial Circle Metal Table** 

H 46 cm D 50 cm

L 50 cm

Weight 15 Kg approx Place of Origin: France Condition: In shape Period: 20th Century Materials: Metal

French Industrial Two Tier Coffee Table Handcrafted