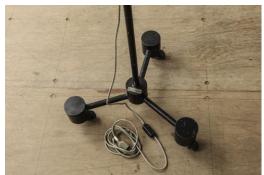

#### 2 200,00 EURO / 11 ITEMS

French Dentist Medecine LAMP Light

H 180 cm
D 50 cm
D 50 cm
Weight 14 Kg
Place of Origin : France Lyon
Condition: Good
Period: 1950-80
Materials: Steel - Metal

**Boat LAMP light** 