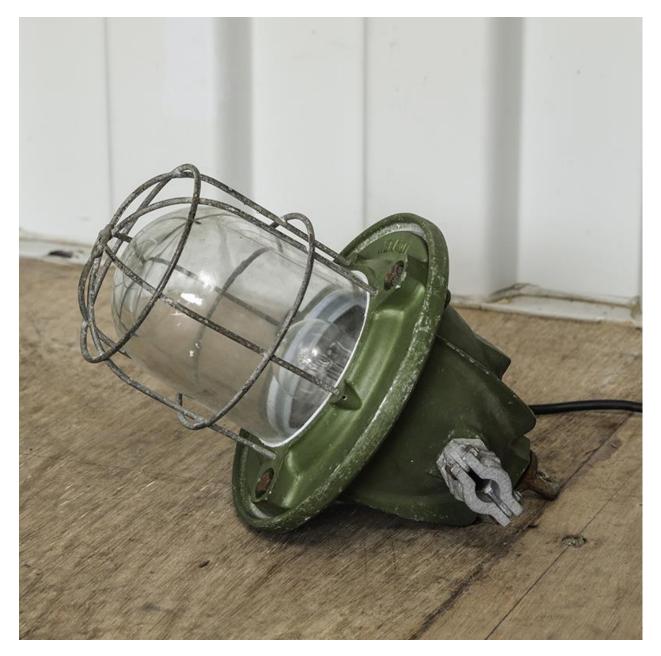

#### 2 200,00 EURO / 11 ITEMS

French Dentist Medecine LAMP Light

H 180 cm
D 50 cm
D 50 cm
Weight 14 Kg
Place of Origin : France Lyon
Condition: Good
Period: 1950-80
Materials: Steel - Metal

**Boat LAMP light** 

H 38 cm
D 23 cm
D 23 cm
Weight 6 Kg
Place of Origin: France ASEI brand
Condition: Good

Period: 19th Century Materials: Metal - Glass

Paper Press à reliure

H 37 cm
D 40 cm
L 40 cm
Weight 30 Kg
Place of Origin: France CABASSON
Condition: Good
Period: 19th Century
Materials: Metal - Bronze