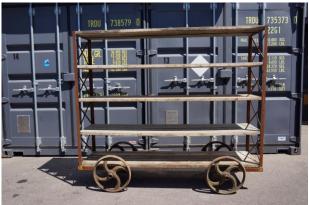

#### Factory Working Table Storage and Wheels

H 100 cm
D 80 cm
L 255 cm
Weight 80 Kg approx
Place of Origin: France
Condition: In shape
Period: 19th Century
Materials: Metal Steel Wood

Extremely Rare Old French Wooden Carpenters Trolley Work Bench