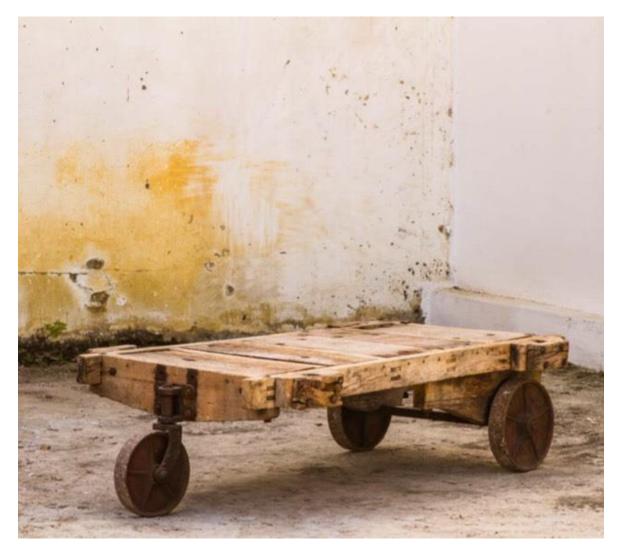

#### Factory Working Table Storage and Wheels

H 100 cm
D 80 cm
L 255 cm
Weight 80 Kg approx
Place of Origin: France
Condition: In shape
Period: 19th Century
Materials: Metal Steel Wood

Extremely Rare Old French Wooden Carpenters Trolley Work Bench

H 45 cm D 90 cm

L 165 cm

Weight 180 Kg approx
Place of Origin: France
Condition: In shape
Period: 19th Century
Materials: Wood & Iron wheels

Unique moving old factory shelving & storage Stand Unit industrial