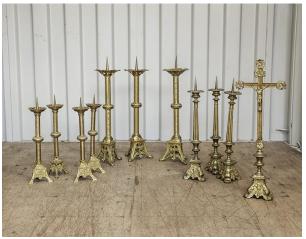

#### French Bronze CANDLESTICKS

H 70 cm
D 20 cm
L 20 cm
Weight 15 Kg
Place of Origin: France
Condition: Good
Period: 19th Century
Materials: Bronze