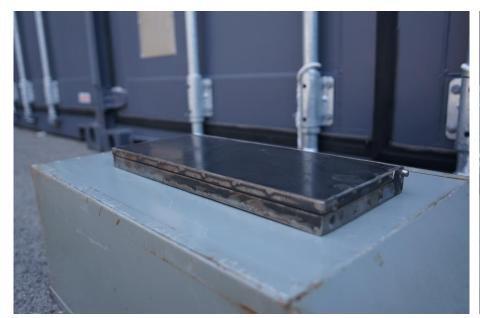

### THE POSTMAN French Authentic Rare & Unique Storage TRI-POSTAL Unit SHELF

H 112 cm

D 23 cm L 88 cm

Weight 45 Kg approx Place of Origin: France Condition: In shape Period: 1950s

Materials: Metal Steel

French Industrial Steel Posture Office Chair