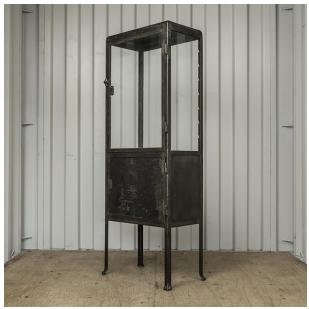

1 450,00 EURO / ITEM

(3 Items available)

Authentic Industrial Metal Cabinet White Wrist Restored

H 60 cm
D 32 cm
L 54 cm
Weight 8 Kg
Place of Origin: France
Condition: Good
Period: 19th Century
Materials: Metal

**Authentic Metal Cabinet Industrial Wrist Restored** 

H 71 cm
D 34 cm
L 61 cm
Weight 15 Kg
Place of Origin: France
Condition: Good
Period: 19th Century
Materials: Metal

Original & Unique Steel Cabinet with it's 2 drawers and shelve