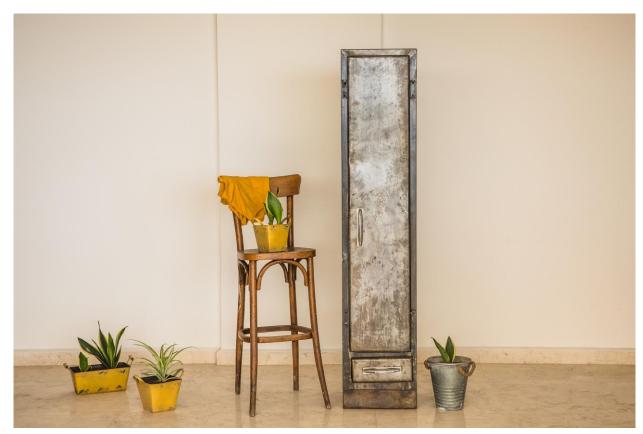

H 68 cm
D 57 cm
L 82 cm
Weight 45 Kg approx
Place of Origin: France
Condition: Good
Period: 20th Century
Materials: Steel & Wood

Authentic rare Industrial Steel & Metal Cabinet Lock Locker

H 88 cm
D 46 cm
L 71 cm
Weight 25 Kg approx
Place of Origin: France
Condition: Good
Period: 20th Century
Materials: Steel & Metal

Industrial Steel & Metal Cabinet Lock 1 shelf

H 75 cm
D 45 cm
L 45 cm
Weight 20 Kg approx
Place of Origin: France
Condition: Good
Period: 20th Century
Materials: Steel & Metal

3-Door Industrial Metal Cabinet Lockers