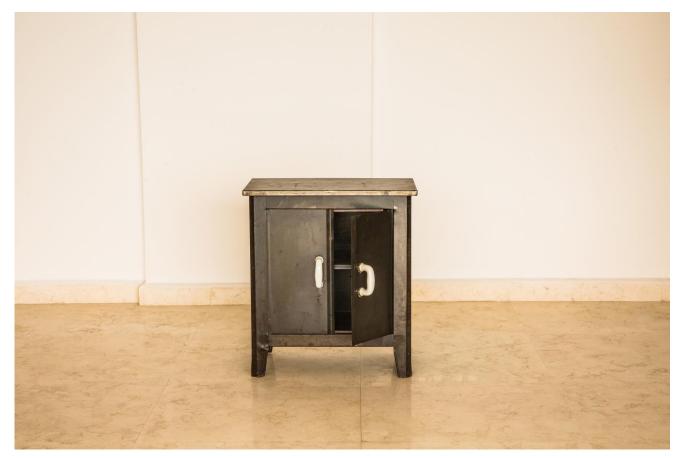

# Industrial Nightstand End Metal Cabinet / Beside Table with Shelves and Drawer

H 85,00 cm

D 32,00 cm

L 35,00 cm

Weight 6 Kg approx Place of Origin: France Condition: In shape Period: 20th Century Materials: Metal