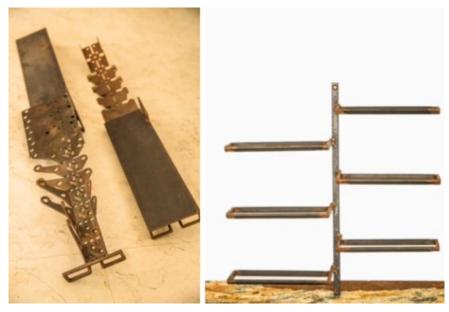

### THE POSTMAN French Authentic Rare & Unique Storage TRI-POSTAL Unit SHELF

H 112 cm

D 23 cm L 88 cm

Weight 45 Kg approx Place of Origin: France Condition: In shape Period: 1950s

Materials: Metal Steel

French Industrial Steel Posture Office Chair