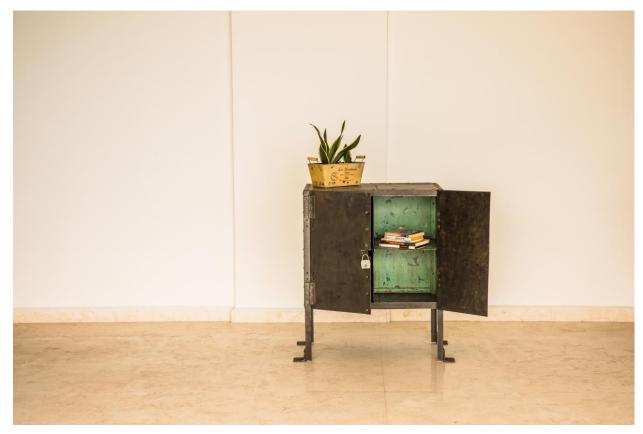

Metal Cabinet Restored 1 Door Locker

H 162 cm
D 51 cm
L 55 cm
Weight 20 Kg approx
Place of Origin: France
Condition: Good
Period: 19th Century
Materials: Metal

1 Door Cabinet with Drawer and Shelves

H 170 cm
D 38 cm
L 35 cm
Weight 15 Kg approx
Place of Origin: France
Condition: Good
Period: 19th Century
Materials: Metal