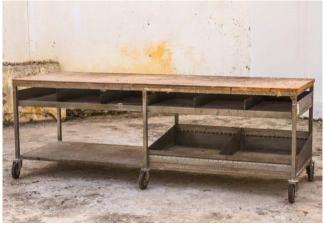

#### Factory Working Table Storage and Wheels

H 100 cm
D 80 cm
L 255 cm
Weight 80 Kg approx
Place of Origin: France
Condition: In shape
Period: 19th Century
Materials: Metal Steel Wood

Extremely Rare Old French Wooden Carpenters Trolley Work Bench