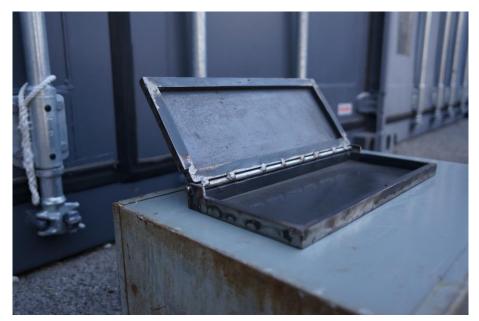

#### **PENCIL Iron BOX** Handcrafted

H 00 cm
D 00 cm
L 00 cm
Weight 3 Kg approx
Place of Origin: France
Condition: Good
Period: 2017

180,00 EURO / ITEM

Materials: Iron