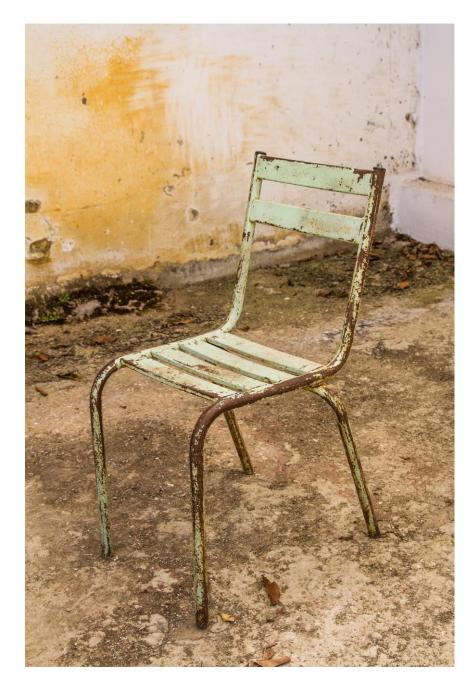

#### **Industrial Vintage Chairs #Colors**

H 80 cm
D 50 cm
L 44 cm
Weight 4 Kg
Place of Origin: France
Condition: Good
Period: 1950's
Materials: Metal

65,00 EURO / ITEM

32 Items available