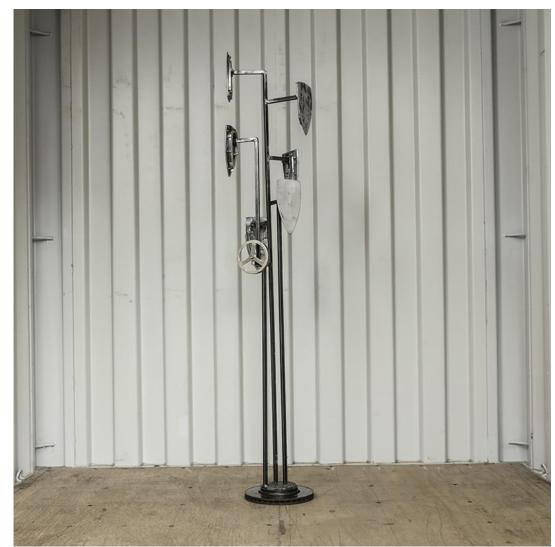

H 170 cm
D 38 cm
L 70 cm
Weight 90 Kg
Place of Origin: France
Condition: Good
Period: 1970
Materials: Metal

French Coat - Hat HANGER Handcrafted

Designed and created by JOSH & US Each piece has been recuperated from drawers and garage.

#### French Coat - Hat HANGER Handcrafted

Designed and created by JOSH & US Each piece has been recuperated from different drawers and garage.

H 185 cm
D 40 cm
L 40 cm
Weight 15 Kg approx
Place of Origin: France
Condition: Good
Period: 2018
Materials: Metal & # tools