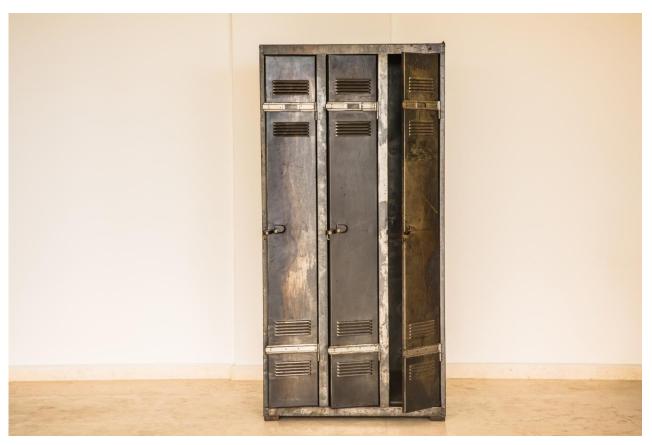

Industrial Steel & Metal Cabinet Lock 1 shelf

H 75 cm
D 45 cm
L 45 cm
Weight 20 Kg approx
Place of Origin: France
Condition: Good
Period: 20th Century
Materials: Steel & Metal

3-Door Industrial Metal Cabinet Lockers