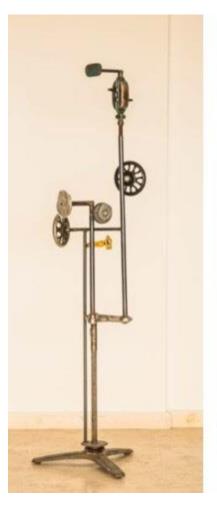

#### 2 200,00 EURO / 11 ITEMS

French Dentist Medecine LAMP Light

H 180 cm
D 50 cm
D 50 cm
Weight 14 Kg
Place of Origin : France Lyon
Condition: Good
Period: 1950-80
Materials: Steel - Metal

**Boat LAMP light** 