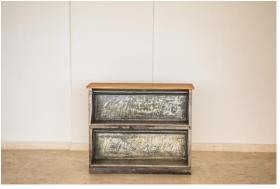

#### STRAFOR Filing Cabinet Four Drawers Forges de Strasbourg-FRANCE 1920-1940

H 78 cm D 77 cm

L 50 cm

Weight 70 Kg approx Place of Origin: France Condition: In shape Period: 19th Century Materials: Iron