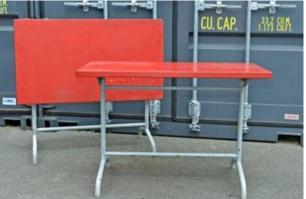

2 600,00 EURO / Each ITEM

Tolix unique RED Metal table

H 75 cm
D 65 cm
L 110 cm
Weight 15 Kg approx
Place of Origin: France
Condition: In shape
Period: 19th Century
Materials: Metal