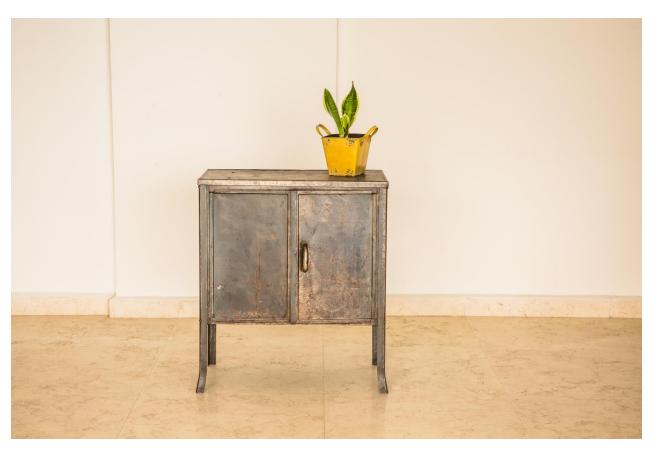

# Industrial Nightstand End Metal Cabinet / Beside Table with Shelves and Drawer

H 85,00 cm

D 32,00 cm

L 35,00 cm

Weight 6 Kg approx Place of Origin: France Condition: In shape Period: 20th Century Materials: Metal