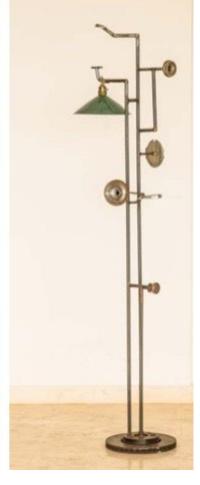

#### 2 200,00 EURO / 11 ITEMS

French Dentist Medecine LAMP Light

H 180 cm
D 50 cm
D 50 cm
Weight 14 Kg
Place of Origin : France Lyon
Condition: Good
Period: 1950-80
Materials: Steel - Metal

**Boat LAMP light** 