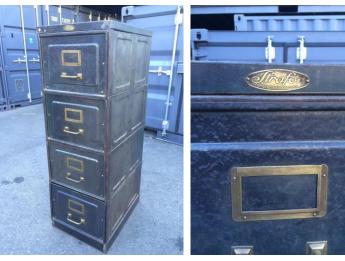

#### STRAFOR Filing Cabinet Four Drawers Forges de Strasbourg-FRANCE 1920-1940

H 78 cm D 77 cm

L 50 cm

Weight 70 Kg approx Place of Origin: France Condition: In shape Period: 19th Century Materials: Iron