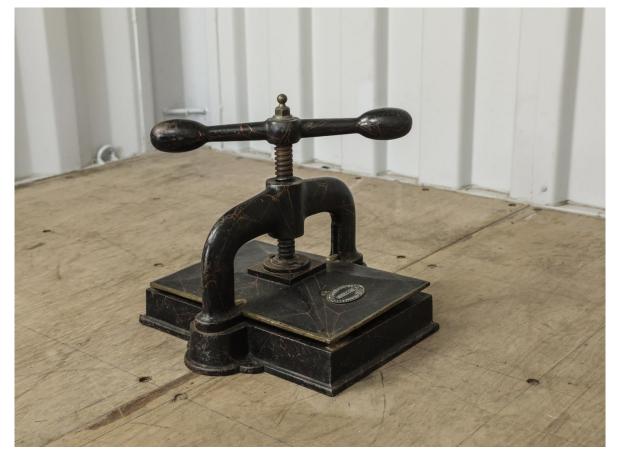

H 38 cm
D 23 cm
D 23 cm
Weight 6 Kg
Place of Origin: France ASEI brand
Condition: Good

Period: 19th Century Materials: Metal - Glass

Paper Press à reliure

H 37 cm
D 40 cm
L 40 cm
Weight 30 Kg
Place of Origin: France CABASSON
Condition: Good
Period: 19th Century
Materials: Metal - Bronze