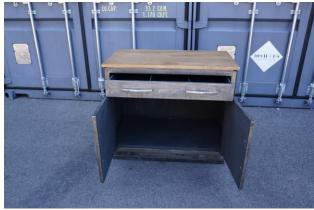

Metal Cabinet Restored 1 Door Locker

H 162 cm
D 51 cm
L 55 cm
Weight 20 Kg approx
Place of Origin: France
Condition: Good
Period: 19th Century
Materials: Metal

1 Door Cabinet with Drawer and Shelves

H 170 cm
D 38 cm
L 35 cm
Weight 15 Kg approx
Place of Origin: France
Condition: Good
Period: 19th Century
Materials: Metal

Industrial Metal & Wood Restored Cabinet with Doors and Drawer

H 82 cm
D 51 cm
L 92 cm
Weight 30 Kg approx
Place of Origin: France
Condition: Good
Period: 19th Century
Materials: Metal & Wood

Industrial Metal & Wood Storage or Shoes Cabinet