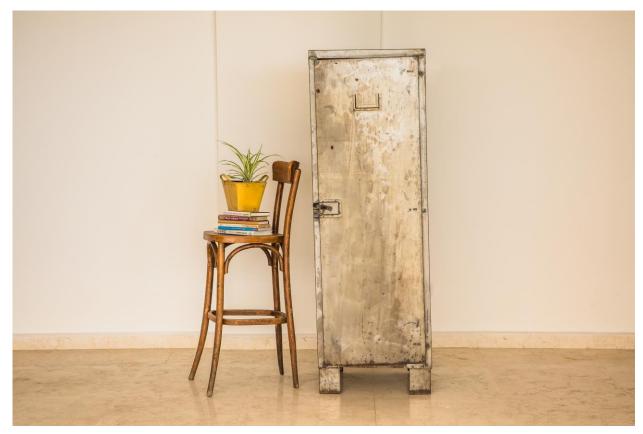

H 68 cm
D 57 cm
L 82 cm
Weight 45 Kg approx
Place of Origin: France
Condition: Good
Period: 20th Century
Materials: Steel & Wood

Authentic rare Industrial Steel & Metal Cabinet Lock Locker

H 88 cm
D 46 cm
L 71 cm
Weight 25 Kg approx
Place of Origin: France
Condition: Good
Period: 20th Century
Materials: Steel & Metal

Industrial Steel & Metal Cabinet Lock 1 shelf

H 75 cm
D 45 cm
L 45 cm
Weight 20 Kg approx
Place of Origin: France
Condition: Good
Period: 20th Century
Materials: Steel & Metal

3-Door Industrial Metal Cabinet Lockers