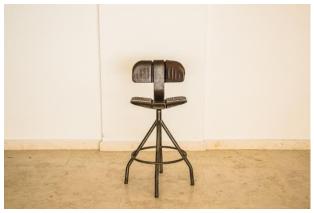

### THE POSTMAN French Authentic Rare & Unique Storage TRI-POSTAL Unit SHELF

H 112 cm

D 23 cm L 88 cm

Weight 45 Kg approx Place of Origin: France Condition: In shape Period: 1950s

Materials: Metal Steel

French Industrial Steel Posture Office Chair

H 00,00 cm

D 00,00 cm

L 00,00 cm

Weight 6 Kg approx Place of Origin: France Condition: In shape Period: Midcentury Materials: Metal Steel