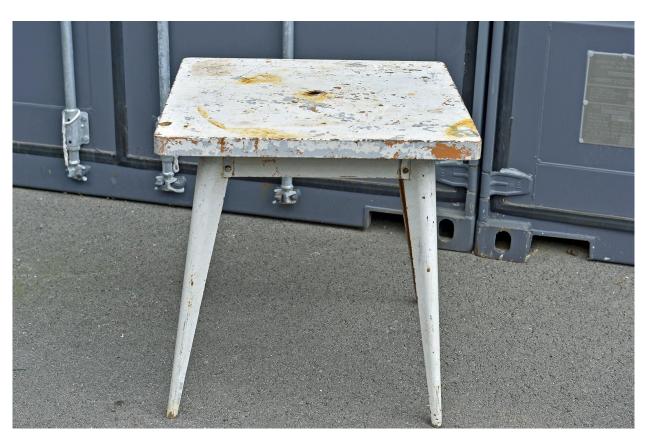

#### **Tolix WHITE Metal table**

H 75 cm
D 65 cm
L 110 cm
Weight 15 Kg approx
Place of Origin: France
Condition: In shape
Period: 19th Century
Materials: Metal