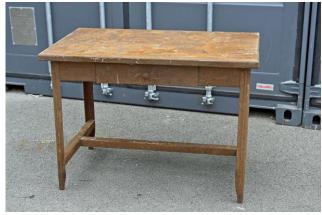

## Polished Steel Engineers DESK with drawers Green Top

H 77 cm D 80 cm L 160 cm

Weight 200 Kg approx
Place of Origin: France
Condition: In shape (The top is Scratch out)
Period: 19th Century
Materials: Metal Steel Iron