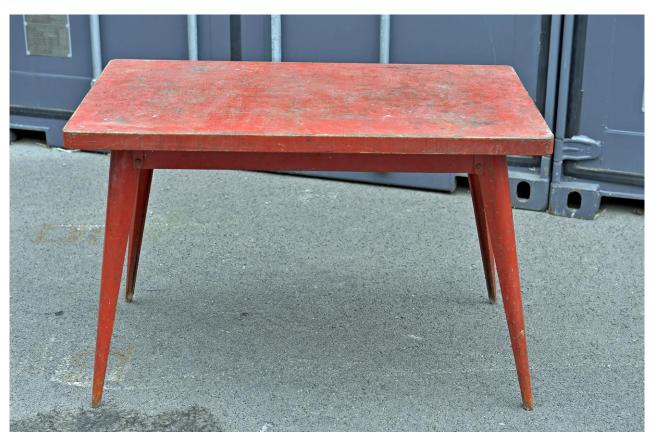

2 600,00 EURO / Each ITEM

Tolix unique RED Metal table

H 75 cm
D 65 cm
L 110 cm
Weight 15 Kg approx
Place of Origin: France
Condition: In shape
Period: 19th Century
Materials: Metal