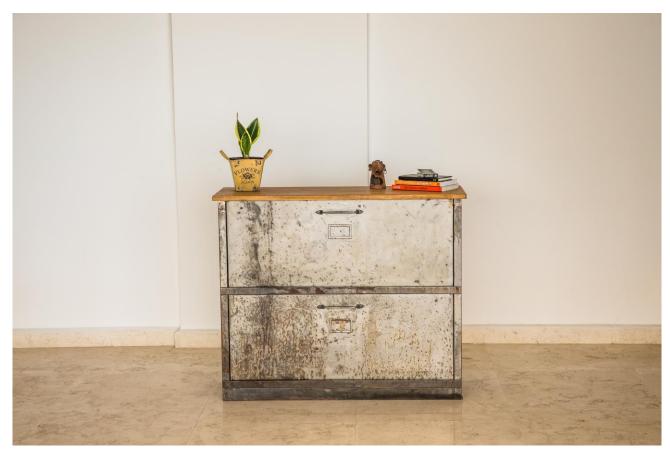

#### STRAFOR Filing Cabinet Four Drawers Forges de Strasbourg-FRANCE 1920-1940

H 78 cm D 77 cm

L 50 cm

Weight 70 Kg approx Place of Origin: France Condition: In shape Period: 19th Century Materials: Iron