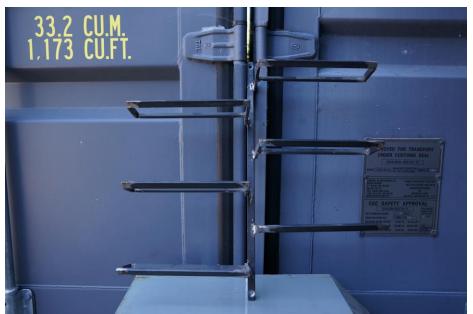

### THE POSTMAN French Authentic Rare & Unique Storage TRI-POSTAL Unit SHELF

H 112 cm

D 23 cm L 88 cm

Weight 45 Kg approx Place of Origin: France Condition: In shape Period: 1950s

Materials: Metal Steel

French Industrial Steel Posture Office Chair