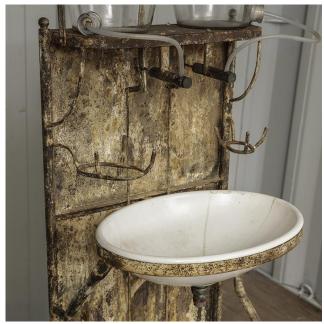

#### BATHROOM SINK Served in a Military Hospital during the World War II

H 170 cm
D 80 cm
L 80 cm
Weight 30 Kg
Place of Origin : France
Condition: Good
Period: 1940s
Materials: Metal Céramique Glass

French Steel & Glass Dentist Medecine Cabinet