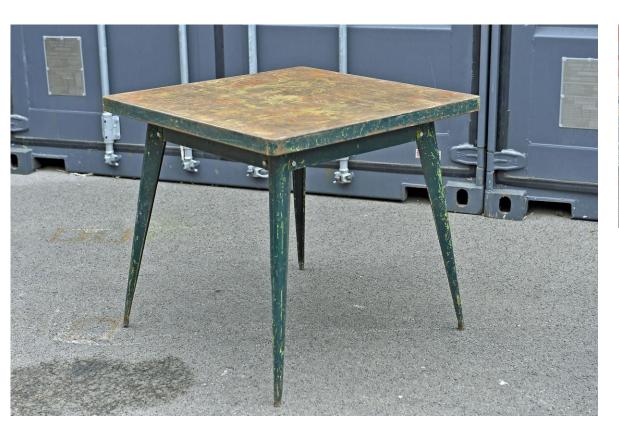

#### **Tolix GREEN Metal table**

H 75 cm
D 65 cm
L 110 cm
Weight 15 Kg approx
Place of Origin: France
Condition: In shape
Period: 19th Century
Materials: Metal