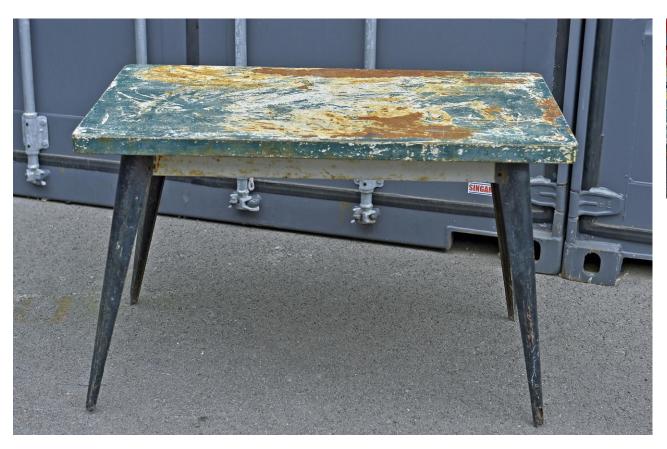

#### **Tolix GREEN Metal table**

H 75 cm
D 65 cm
L 110 cm
Weight 15 Kg approx
Place of Origin: France
Condition: In shape
Period: 19th Century
Materials: Metal