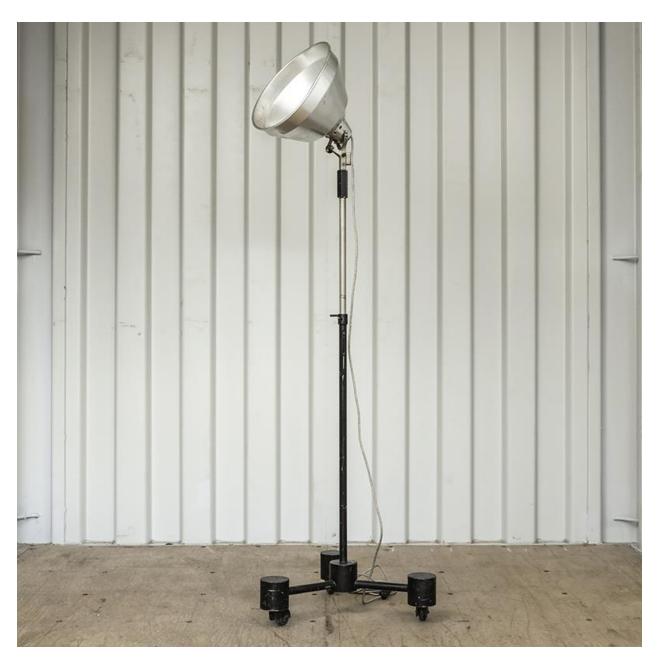

#### 2 200,00 EURO / 11 ITEMS

French Dentist Medecine LAMP Light

H 180 cm
D 50 cm
D 50 cm
Weight 14 Kg
Place of Origin : France Lyon
Condition: Good
Period: 1950-80
Materials: Steel - Metal

**Boat LAMP light** 