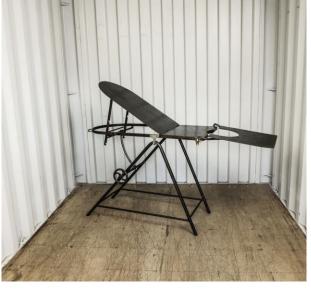

#### Doctor Delivery Table GYNECO

H 88 cm
D 55 cm
L 170 cm
Weight 45 Kg
Place of Origin : France
Condition: Good
Period: 19th Century
Materials: Metal