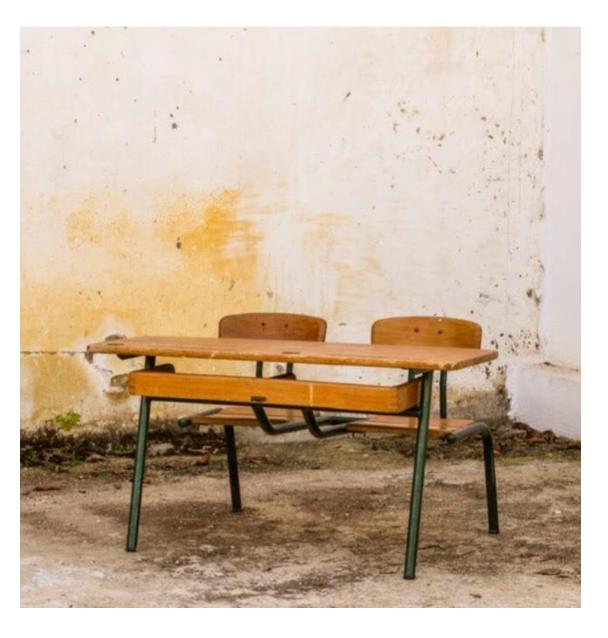

480,00 EURO / ITEM

(8 Items available)

French Vintage PUPITRE School Desk

H 70 cm
D 45 cm
L 120 cm
Weight 20 Kg approx
Place of Origin: France
Condition: Medium
Period: 19th Century
Materials: Wood Metal

200,00 EURO / ITEM

(2 Items available)