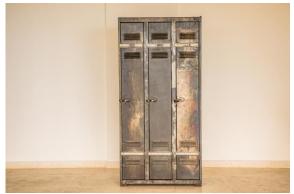

Industrial Steel & Metal Cabinet Lock 1 shelf

H 75 cm
D 45 cm
L 45 cm
Weight 20 Kg approx
Place of Origin: France
Condition: Good
Period: 20th Century
Materials: Steel & Metal

3-Door Industrial Metal Cabinet Lockers