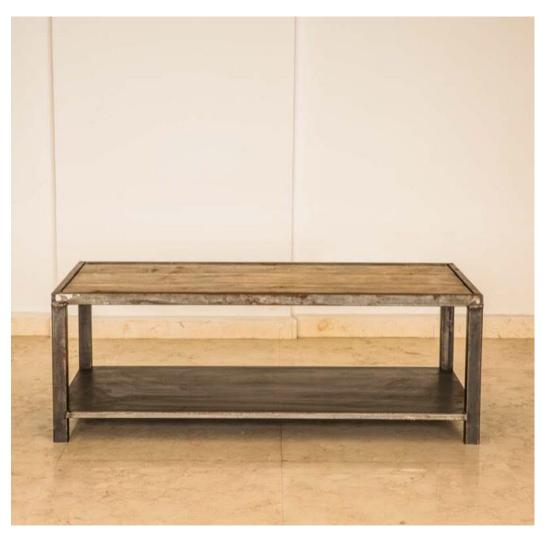

**Industrial Circle Metal Table** 

H 46 cm D 50 cm

L 50 cm

Weight 15 Kg approx Place of Origin: France Condition: In shape Period: 20th Century Materials: Metal

French Industrial Two Tier Coffee Table Handcrafted

H 44 cm
D 60 cm
L 120 cm
Weight 25 Kg approx
Place of Origin: France
Condition: In shape
Period: 20th Century
Materials: Metal Wood