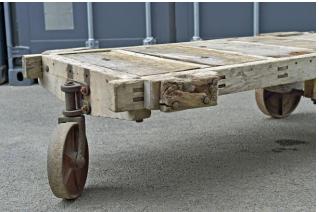

#### Factory Working Table Storage and Wheels

H 100 cm
D 80 cm
L 255 cm
Weight 80 Kg approx
Place of Origin: France
Condition: In shape
Period: 19th Century
Materials: Metal Steel Wood

Extremely Rare Old French Wooden Carpenters Trolley Work Bench

H 45 cm D 90 cm

L 165 cm

Weight 180 Kg approx
Place of Origin: France
Condition: In shape
Period: 19th Century
Materials: Wood & Iron wheels

Unique moving old factory shelving & storage Stand Unit industrial