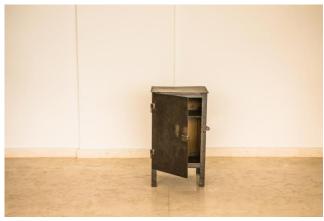

# Industrial Nightstand End Metal Cabinet / Beside Table with Shelves and Drawer

H 85,00 cm

D 32,00 cm

L 35,00 cm

Weight 6 Kg approx Place of Origin: France Condition: In shape Period: 20th Century Materials: Metal