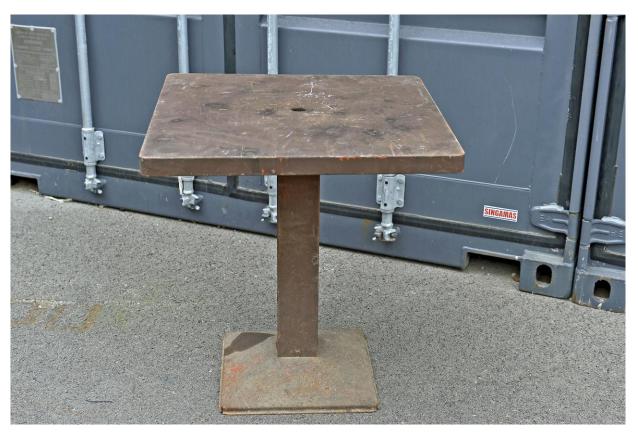

**Industrial Circle Metal Table** 

H 46 cm D 50 cm

L 50 cm

Weight 15 Kg approx Place of Origin: France Condition: In shape Period: 20th Century Materials: Metal

French Industrial Two Tier Coffee Table Handcrafted