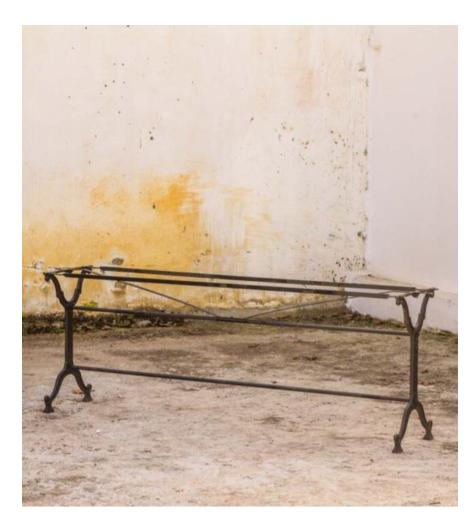

#### Metal Desk Table Handcrafted

H 75 cm
D 80 cm
L 140 cm
Weight 20 Kg approx
Place of Origin: France
Condition: Good
Period: 2017
Materials: Metal

FONTE and Metal Table STRUCURE Handcrafted

H 70 cm
D 41 cm
L 195 cm
Weight 10 Kg approx
Place of Origin: France
Condition: Good
Period: 2017
Materials: Font Metal