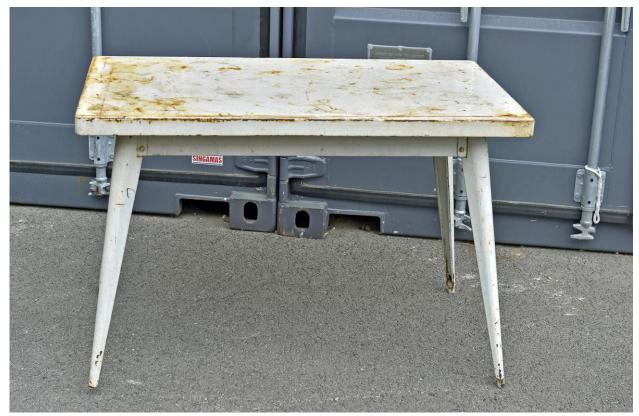

#### **Tolix WHITE Metal table**

H 75 cm
D 65 cm
L 110 cm
Weight 15 Kg approx
Place of Origin: France
Condition: In shape
Period: 19th Century
Materials: Metal