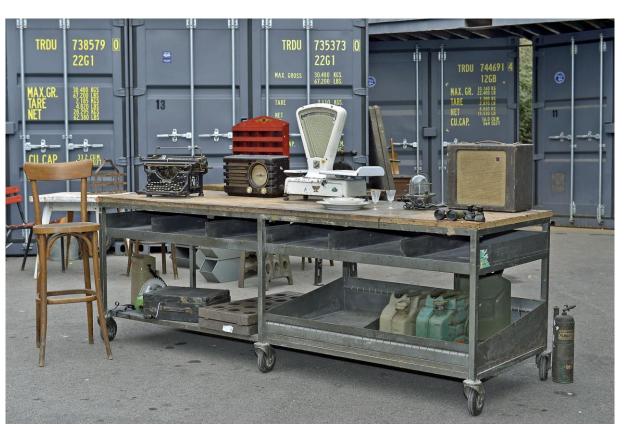

#### Factory Working Table Storage and Wheels

H 100 cm
D 80 cm
L 255 cm
Weight 80 Kg approx
Place of Origin: France
Condition: In shape
Period: 19th Century
Materials: Metal Steel Wood

Extremely Rare Old French Wooden Carpenters Trolley Work Bench