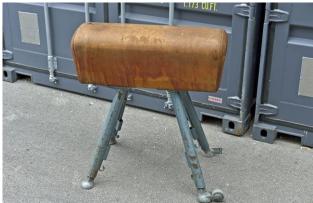

#### 1 600,000 EURO / 5 ITEMS

Gymnastic Pommel Horse Bench Large and Small Units

H 100 cm
D 90 cm
L 160 cm (Small Item L 90)
Weight 150 Kg approx
Place of Origin: France
Condition: In shape
Period: 19th Century
Materials: Leather Iron Metal