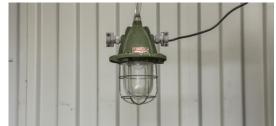

#### 2 200,00 EURO / 11 ITEMS

French Dentist Medecine LAMP Light

H 180 cm
D 50 cm
D 50 cm
Weight 14 Kg
Place of Origin : France Lyon
Condition: Good
Period: 1950-80
Materials: Steel - Metal

**Boat LAMP light** 