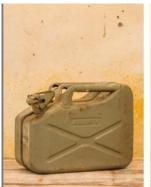

H 00 cm
D 00 cm
L 00 cm
Weight 15 Kg approx
Place of Origin: France
Condition: Good
Period: 19th Century
Materials: Aluminium Glass

**JERRYCAN Container Steel** 

H 00 cm
D 00 cm
L 00 cm
Weight 2 Kg approx
Place of Origin: France
Condition: Good
Period: 19th Century
Materials: Steel

40,00 EURO / ITEM

(6 Items available)