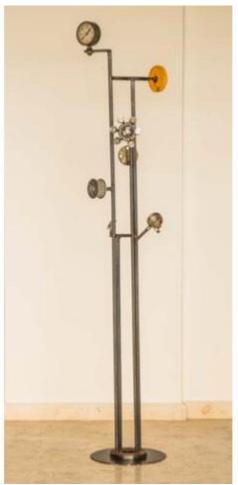

#### 2 200,00 EURO / 11 ITEMS

French Dentist Medecine LAMP Light

H 180 cm
D 50 cm
D 50 cm
Weight 14 Kg
Place of Origin : France Lyon
Condition: Good
Period: 1950-80
Materials: Steel - Metal

**Boat LAMP light** 