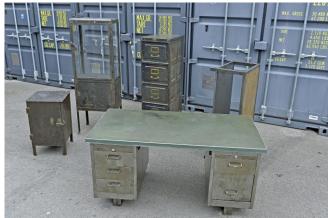

## Polished Steel Engineers DESK with drawers Green Top

H 77 cm D 80 cm L 160 cm

Weight 200 Kg approx
Place of Origin: France
Condition: In shape (The top is Scratch out)
Period: 19th Century
Materials: Metal Steel Iron