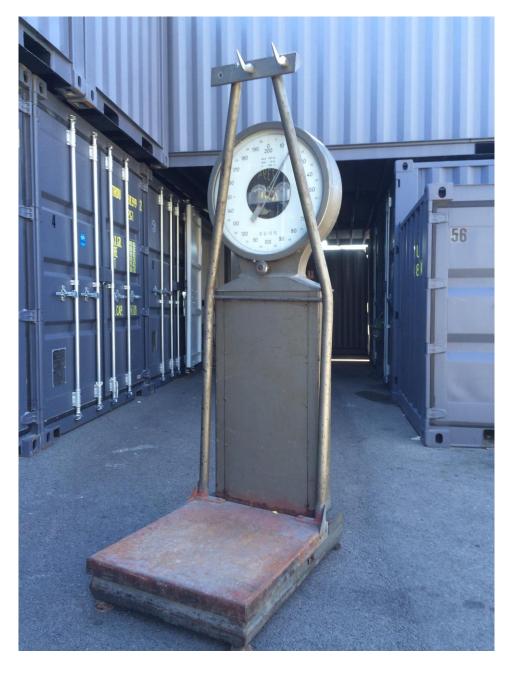

Original Unique French Old COW SCALE

H 300 cm D 80 cm L 150 cm Weight over 350 Kg Place of Origin : France Condition: In shape Period: 19th Century Materials: Metal Steel