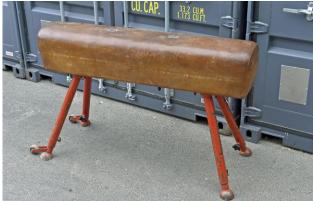

#### 1 600,000 EURO / 5 ITEMS

Gymnastic Pommel Horse Bench Large and Small Units

H 100 cm
D 90 cm
L 160 cm (Small Item L 90)
Weight 150 Kg approx
Place of Origin: France
Condition: In shape
Period: 19th Century
Materials: Leather Iron Metal