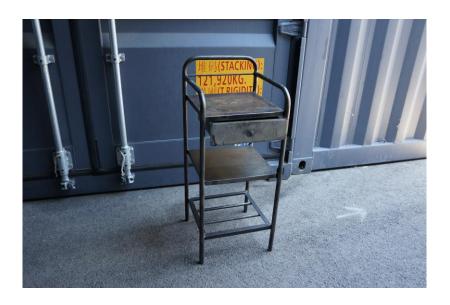

# Industrial Nightstand End Metal Cabinet / Beside Table with Shelves and Drawer

H 85,00 cm

D 32,00 cm

L 35,00 cm

Weight 6 Kg approx Place of Origin: France Condition: In shape Period: 20th Century Materials: Metal