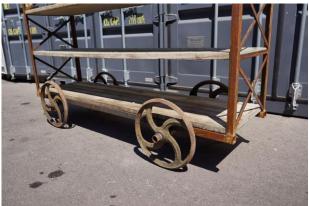

#### Factory Working Table Storage and Wheels

H 100 cm
D 80 cm
L 255 cm
Weight 80 Kg approx
Place of Origin: France
Condition: In shape
Period: 19th Century
Materials: Metal Steel Wood

Extremely Rare Old French Wooden Carpenters Trolley Work Bench