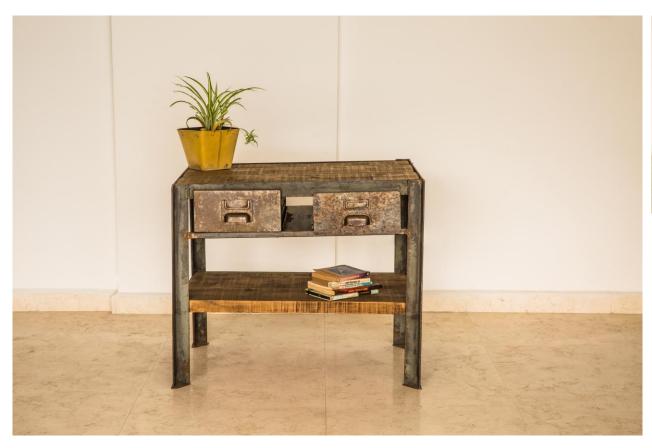

# Industrial Nightstand End Metal Cabinet / Beside Table with Shelves and Drawer

H 85,00 cm

D 32,00 cm

L 35,00 cm

Weight 6 Kg approx Place of Origin: France Condition: In shape Period: 20th Century Materials: Metal