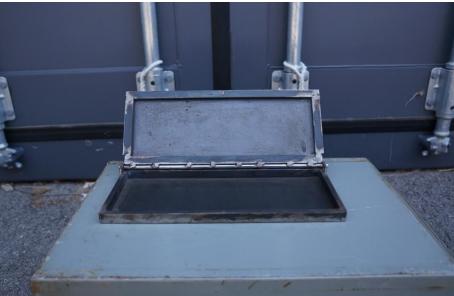

#### **PENCIL Iron BOX** Handcrafted

H 00 cm
D 00 cm
L 00 cm
Weight 3 Kg approx
Place of Origin: France
Condition: Good
Period: 2017

180,00 EURO / ITEM

Materials: Iron