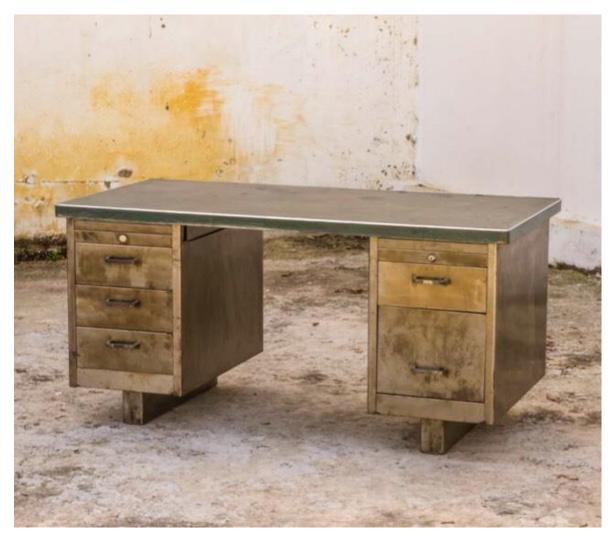

## Polished Steel Engineers DESK with drawers Green Top

H 77 cm D 80 cm L 160 cm

Weight 200 Kg approx
Place of Origin: France
Condition: In shape (The top is Scratch out)
Period: 19th Century
Materials: Metal Steel Iron