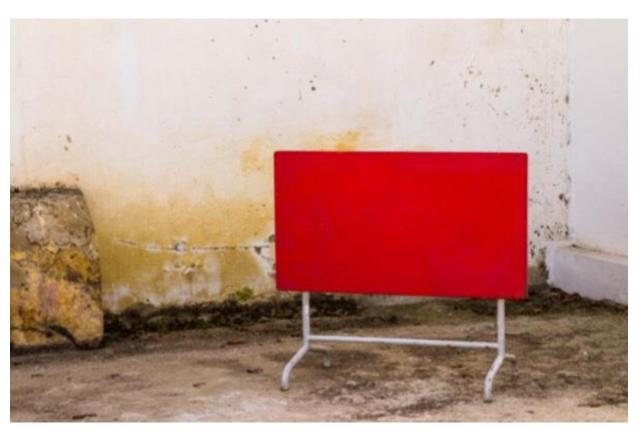

2 600,00 EURO / Each ITEM

Tolix unique RED Metal table

H 75 cm
D 65 cm
L 110 cm
Weight 15 Kg approx
Place of Origin: France
Condition: In shape
Period: 19th Century
Materials: Metal