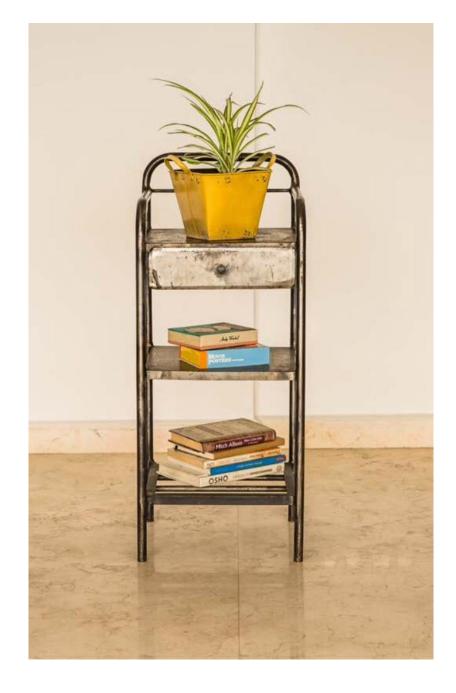

# Industrial Nightstand End Metal Cabinet / Beside Table with Shelves and Drawer

H 85,00 cm

D 32,00 cm

L 35,00 cm

Weight 6 Kg approx Place of Origin: France Condition: In shape Period: 20th Century Materials: Metal