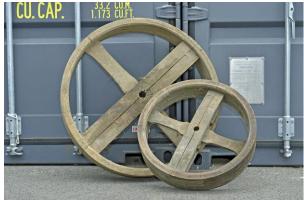

H 200 cm

D 75 cm

L 200 cm
Weight 150 Kg approx
Place of Origin: France
Condition: In shape
Period: 19th Century
Materials: Wood Shelves & Iron Wheels

2 900,00 EURO / ITEM

(4 Items available)

Rare French Antique Wood Cart Wheel Old Textile Manufactory to be refurbished

2 Items: D 90 cm 2 Items: D 80 cm 1 Item: D 100 cm Weight 8 to 25 Kg approx Place of Origin: France Condition: In shape Period: Midcentury Materials: Wood