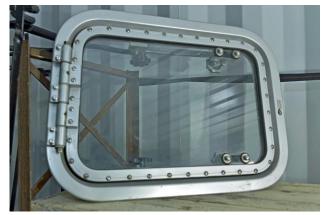

Tolix Rare DESK Brown Metal Vintage Industrial to be restored

H 72 cm
D 60 cm
L 100 cm
Weight 15 Kg approx
Place of Origin: France
Condition: In shape
Period: 19th Century
Materials: Metal

Nautical Marine Ship PORTHOLE - WINDOW Rectangle

H 00 cm
D 00 cm
L 00 cm
Weight 15 Kg approx
Place of Origin: France
Condition: Good
Period: 19th Century
Materials: Aluminium Glass

**JERRYCAN Container Steel** 

H 00 cm
D 00 cm
L 00 cm
Weight 2 Kg approx
Place of Origin: France
Condition: Good
Period: 19th Century
Materials: Steel