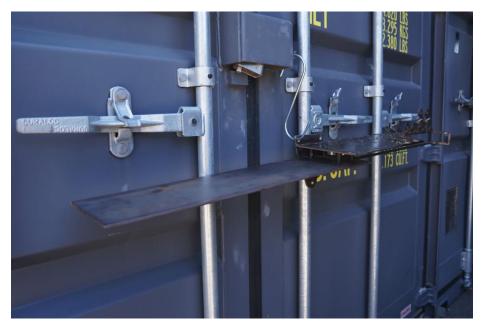

### THE POSTMAN French Authentic Rare & Unique Storage TRI-POSTAL Unit SHELF

H 112 cm

D 23 cm L 88 cm

Weight 45 Kg approx Place of Origin: France Condition: In shape Period: 1950s

Materials: Metal Steel

French Industrial Steel Posture Office Chair