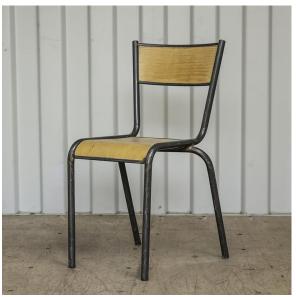

## French CHAISE 510 MULLCA GASTON CAVAILLON

H 80 cm D 50 cm

L 44 cm

Weight 4 Kg Place of Origin : France Brand Mullca 510 Condition: Good

Period: 1950's Materials: Metal Wood

 $40,00 \, EURO \, / \, ITEM$ 

44 Items available