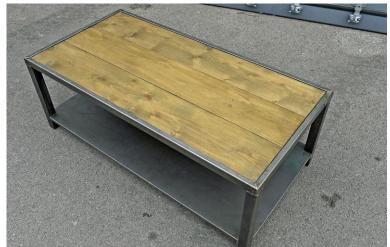

**Industrial Circle Metal Table** 

H 46 cm D 50 cm

L 50 cm

Weight 15 Kg approx Place of Origin: France Condition: In shape Period: 20th Century Materials: Metal

French Industrial Two Tier Coffee Table Handcrafted

H 44 cm
D 60 cm
L 120 cm
Weight 25 Kg approx
Place of Origin: France
Condition: In shape
Period: 20th Century
Materials: Metal Wood