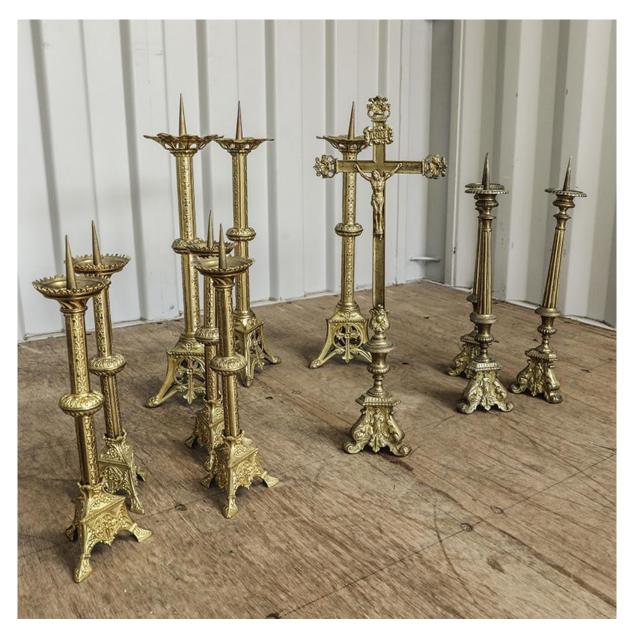

#### French Bronze CANDLESTICKS

H 70 cm
D 20 cm
L 20 cm
Weight 15 Kg
Place of Origin: France
Condition: Good
Period: 19th Century
Materials: Bronze