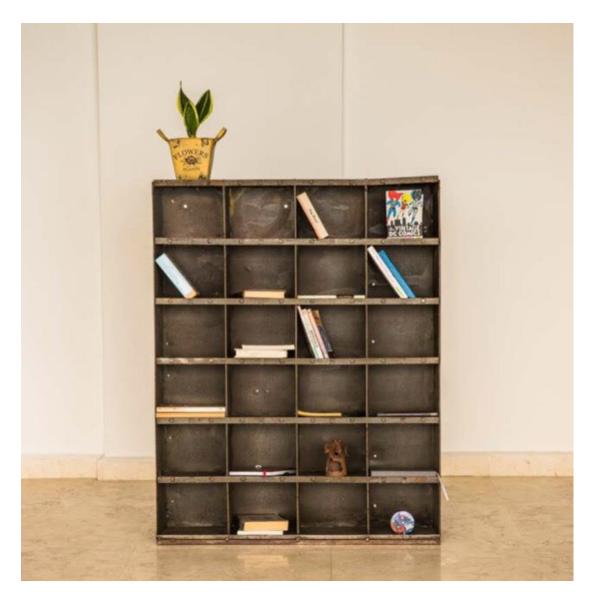

### THE POSTMAN French Authentic Rare & Unique Storage TRI-POSTAL Unit SHELF

H 112 cm

D 23 cm L 88 cm

Weight 45 Kg approx Place of Origin: France Condition: In shape Period: 1950s

Materials: Metal Steel

French Industrial Steel Posture Office Chair