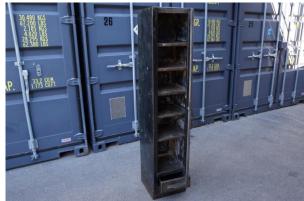

Industrial Steel & Metal Cabinet Lock 1 shelf

H 75 cm
D 45 cm
L 45 cm
Weight 20 Kg approx
Place of Origin: France
Condition: Good
Period: 20th Century
Materials: Steel & Metal

3-Door Industrial Metal Cabinet Lockers

H 170 cm
D 50 cm
L 90 cm
Weight 25 Kg approx
Place of Origin: France
Condition: Good
Period: 19th Century
Materials: Metal