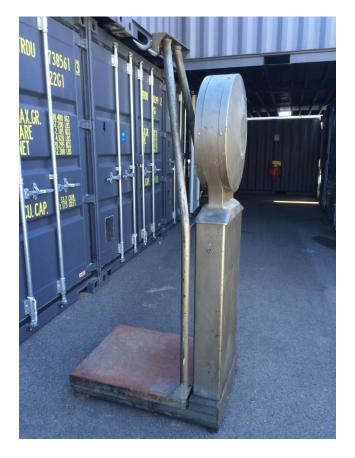

Original Unique French Old COW SCALE

H 300 cm D 80 cm L 150 cm Weight over 350 Kg Place of Origin : France Condition: In shape Period: 19th Century Materials: Metal Steel