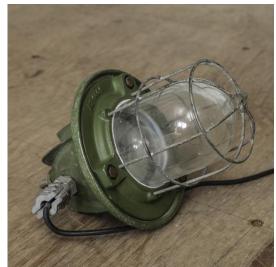

#### 2 200,00 EURO / 11 ITEMS

French Dentist Medecine LAMP Light

H 180 cm
D 50 cm
D 50 cm
Weight 14 Kg
Place of Origin : France Lyon
Condition: Good
Period: 1950-80
Materials: Steel - Metal

**Boat LAMP light** 

H 38 cm
D 23 cm
D 23 cm
Weight 6 Kg
Place of Origin: France ASEI brand
Condition: Good

Period: 19th Century Materials: Metal - Glass

Paper Press à reliure

H 37 cm
D 40 cm
L 40 cm
Weight 30 Kg
Place of Origin: France CABASSON
Condition: Good
Period: 19th Century
Materials: Metal - Bronze