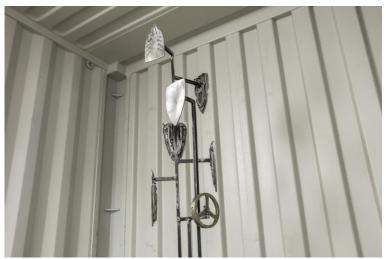

#### French Bronze CANDLESTICKS

H 70 cm
D 20 cm
L 20 cm
Weight 15 Kg
Place of Origin: France
Condition: Good
Period: 19th Century
Materials: Bronze