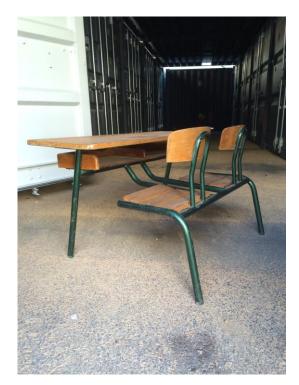

480,00 EURO / ITEM

(8 Items available)

French Vintage PUPITRE School Desk

H 70 cm
D 45 cm
L 120 cm
Weight 20 Kg approx
Place of Origin: France
Condition: Medium
Period: 19th Century
Materials: Wood Metal

200,00 EURO / ITEM

(2 Items available)