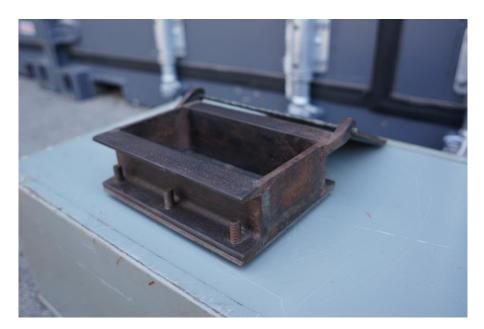

#### **PENCIL Iron BOX** Handcrafted

H 00 cm
D 00 cm
L 00 cm
Weight 3 Kg approx
Place of Origin: France
Condition: Good
Period: 2017

180,00 EURO / ITEM

Materials: Iron