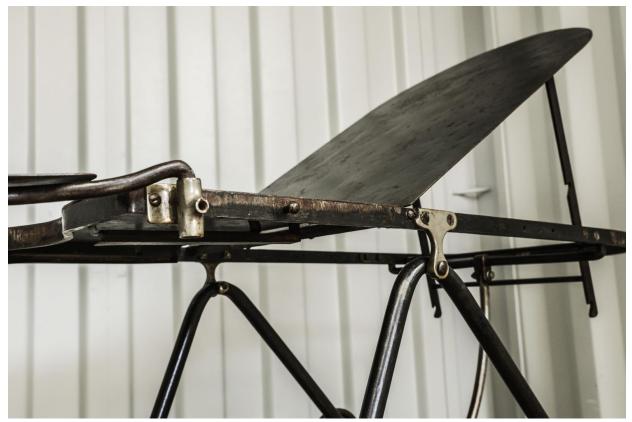

#### Doctor Delivery Table GYNECO

H 88 cm
D 55 cm
L 170 cm
Weight 45 Kg
Place of Origin : France
Condition: Good
Period: 19th Century
Materials: Metal