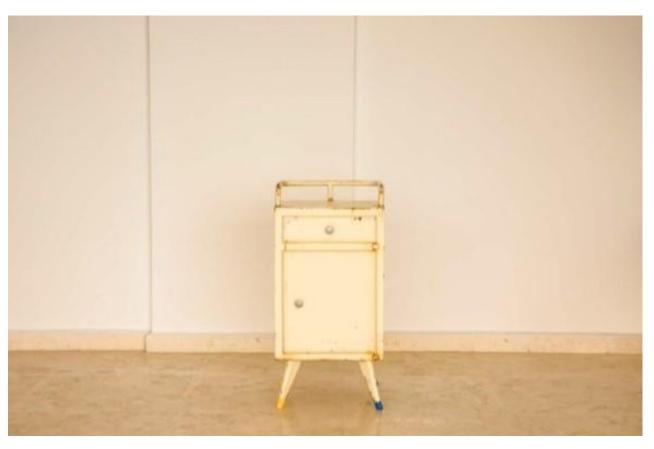

# Industrial Nightstand End Metal Cabinet / Beside Table with Shelves and Drawer

H 85,00 cm

D 32,00 cm

L 35,00 cm

Weight 6 Kg approx Place of Origin: France Condition: In shape Period: 20th Century Materials: Metal