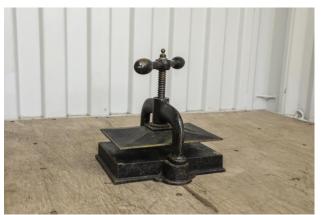

H 38 cm
D 23 cm
D 23 cm
Weight 6 Kg
Place of Origin: France ASEI brand
Condition: Good

Period: 19th Century Materials: Metal - Glass

Paper Press à reliure

H 37 cm
D 40 cm
L 40 cm
Weight 30 Kg
Place of Origin: France CABASSON
Condition: Good
Period: 19th Century
Materials: Metal - Bronze