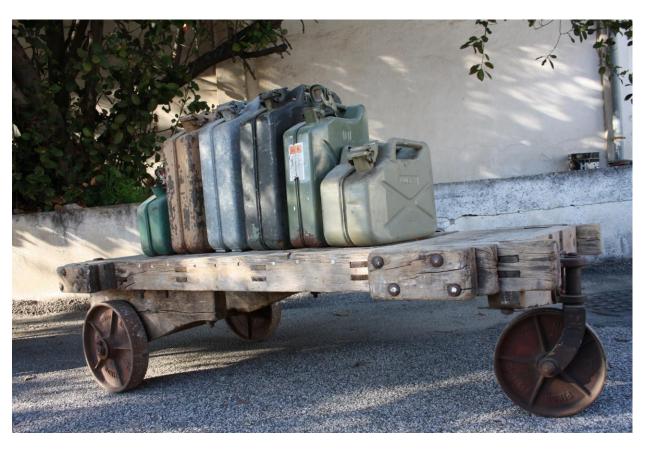

H 00 cm
D 00 cm
L 00 cm
Weight 15 Kg approx
Place of Origin: France
Condition: Good
Period: 19th Century
Materials: Aluminium Glass

**JERRYCAN Container Steel** 

H 00 cm
D 00 cm
L 00 cm
Weight 2 Kg approx
Place of Origin: France
Condition: Good
Period: 19th Century
Materials: Steel

40,00 EURO / ITEM

(6 Items available)