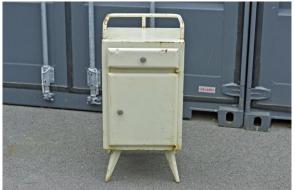

**Authentic Metal Cabinet Industrial Wrist Restored** 

H 71 cm
D 34 cm
L 61 cm
Weight 15 Kg
Place of Origin: France
Condition: Good
Period: 19th Century
Materials: Metal

Original & Unique Steel Cabinet with it's 2 drawers and shelve

H 68 cm
D 57 cm
L 82 cm
Weight 45 Kg approx
Place of Origin: France
Condition: Good
Period: 20th Century
Materials: Steel & Wood

Authentic rare Industrial Steel & Metal Cabinet Lock Locker

H 88 cm
D 46 cm
L 71 cm
Weight 25 Kg approx
Place of Origin: France
Condition: Good
Period: 20th Century
Materials: Steel & Metal