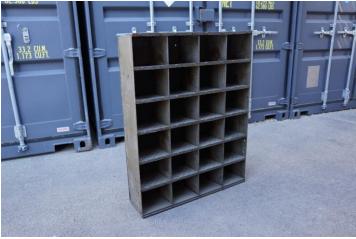

### THE POSTMAN French Authentic Rare & Unique Storage TRI-POSTAL Unit SHELF

H 112 cm

D 23 cm L 88 cm

Weight 45 Kg approx Place of Origin: France Condition: In shape Period: 1950s

Materials: Metal Steel

French Industrial Steel Posture Office Chair