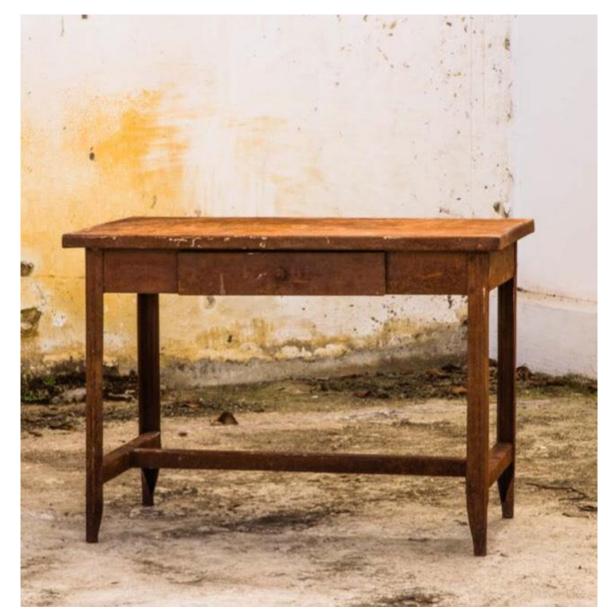

## Polished Steel Engineers DESK with drawers Green Top

H 77 cm D 80 cm L 160 cm

Weight 200 Kg approx
Place of Origin: France
Condition: In shape (The top is Scratch out)
Period: 19th Century
Materials: Metal Steel Iron