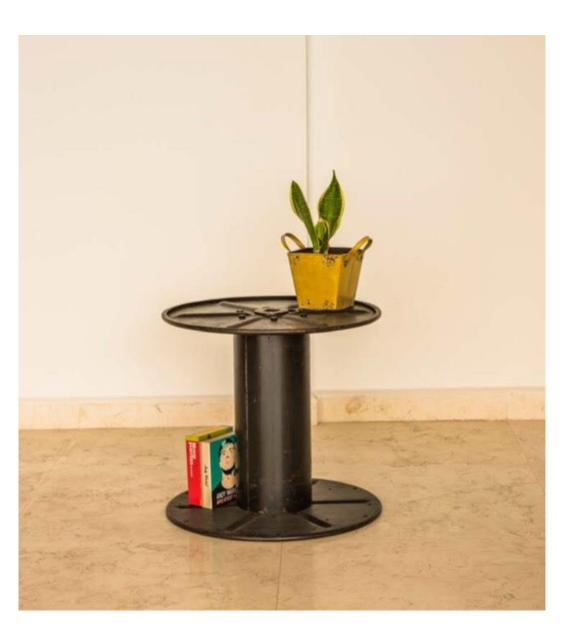

**Industrial Circle Metal Table** 

H 46 cm D 50 cm

L 50 cm

Weight 15 Kg approx Place of Origin: France Condition: In shape Period: 20th Century Materials: Metal

French Industrial Two Tier Coffee Table Handcrafted