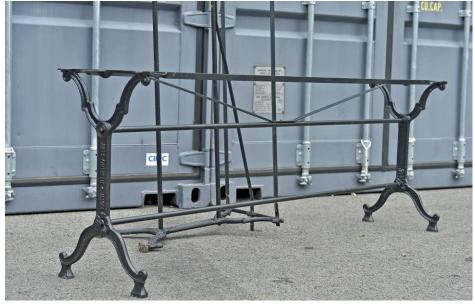

#### Metal Desk Table Handcrafted

H 75 cm
D 80 cm
L 140 cm
Weight 20 Kg approx
Place of Origin: France
Condition: Good
Period: 2017
Materials: Metal

FONTE and Metal Table STRUCURE Handcrafted

H 70 cm
D 41 cm
L 195 cm
Weight 10 Kg approx
Place of Origin: France
Condition: Good
Period: 2017
Materials: Font Metal