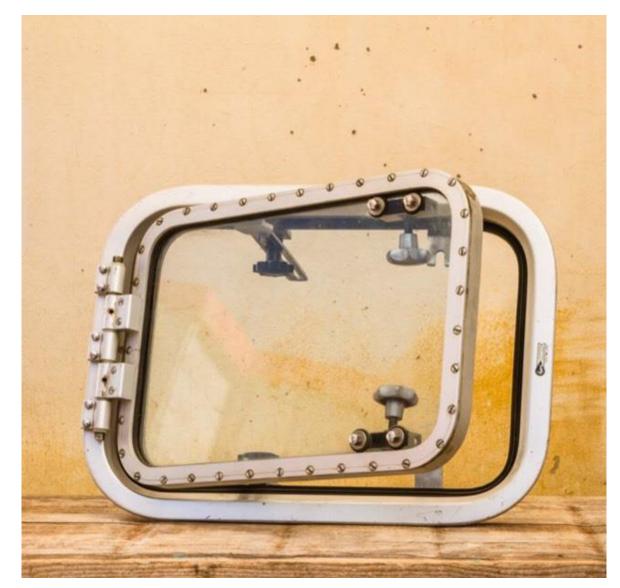

Tolix Rare DESK Brown Metal Vintage Industrial to be restored

H 72 cm
D 60 cm
L 100 cm
Weight 15 Kg approx
Place of Origin: France
Condition: In shape
Period: 19th Century
Materials: Metal

Nautical Marine Ship PORTHOLE - WINDOW Rectangle

H 00 cm
D 00 cm
L 00 cm
Weight 15 Kg approx
Place of Origin: France
Condition: Good
Period: 19th Century
Materials: Aluminium Glass

**JERRYCAN Container Steel** 

H 00 cm
D 00 cm
L 00 cm
Weight 2 Kg approx
Place of Origin: France
Condition: Good
Period: 19th Century
Materials: Steel