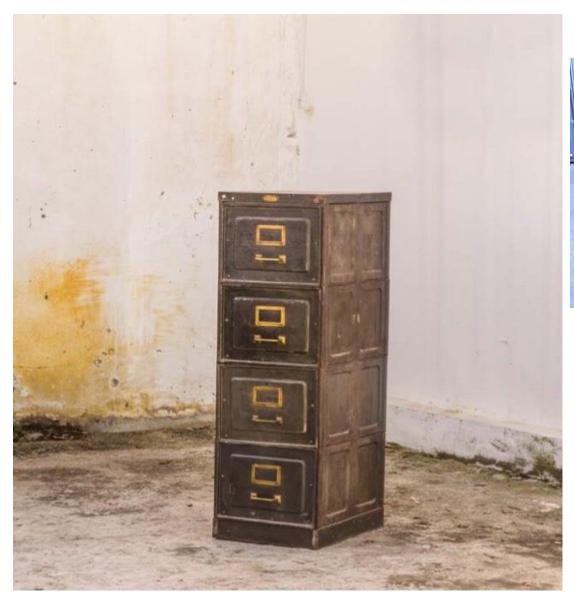

#### STRAFOR Filing Cabinet Four Drawers Forges de Strasbourg-FRANCE 1920-1940

H 78 cm D 77 cm

L 50 cm

Weight 70 Kg approx Place of Origin: France Condition: In shape Period: 19th Century Materials: Iron