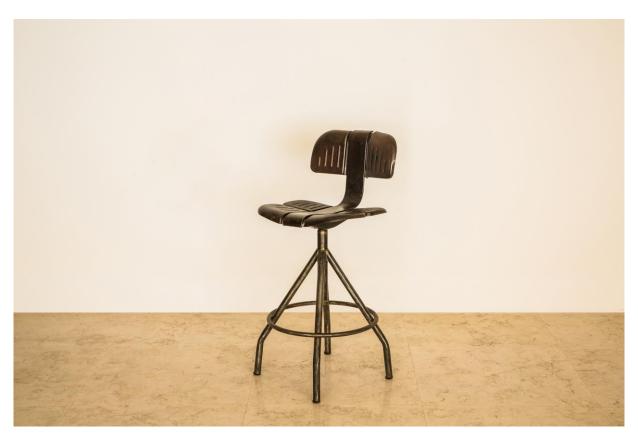

### THE POSTMAN French Authentic Rare & Unique Storage TRI-POSTAL Unit SHELF

H 112 cm

D 23 cm L 88 cm

Weight 45 Kg approx Place of Origin: France Condition: In shape Period: 1950s

Materials: Metal Steel

French Industrial Steel Posture Office Chair

H 00,00 cm

D 00,00 cm

L 00,00 cm

Weight 6 Kg approx Place of Origin: France Condition: In shape Period: Midcentury Materials: Metal Steel