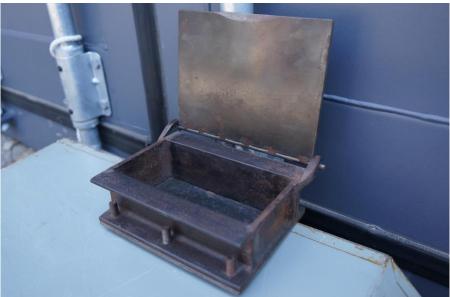

#### **PENCIL Iron BOX** Handcrafted

H 00 cm
D 00 cm
L 00 cm
Weight 3 Kg approx
Place of Origin: France
Condition: Good
Period: 2017

180,00 EURO / ITEM

Materials: Iron