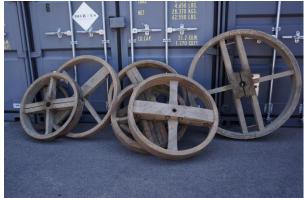

H 200 cm

D 75 cm

L 200 cm
Weight 150 Kg approx
Place of Origin: France
Condition: In shape
Period: 19th Century
Materials: Wood Shelves & Iron Wheels

2 900,00 EURO / ITEM

(4 Items available)

Rare French Antique Wood Cart Wheel Old Textile Manufactory to be refurbished

2 Items: D 90 cm 2 Items: D 80 cm 1 Item: D 100 cm Weight 8 to 25 Kg approx Place of Origin: France Condition: In shape Period: Midcentury Materials: Wood