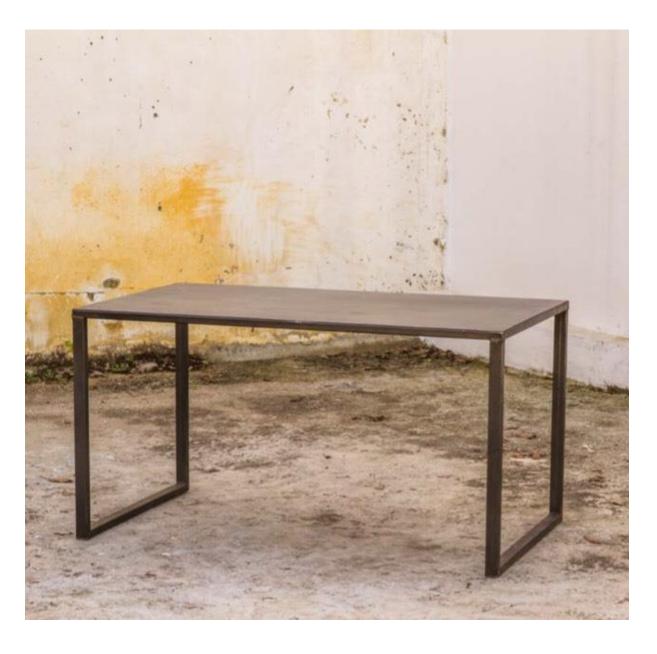

#### Metal Desk Table Handcrafted

H 75 cm
D 80 cm
L 140 cm
Weight 20 Kg approx
Place of Origin: France
Condition: Good
Period: 2017
Materials: Metal

FONTE and Metal Table STRUCURE Handcrafted

H 70 cm
D 41 cm
L 195 cm
Weight 10 Kg approx
Place of Origin: France
Condition: Good
Period: 2017
Materials: Font Metal