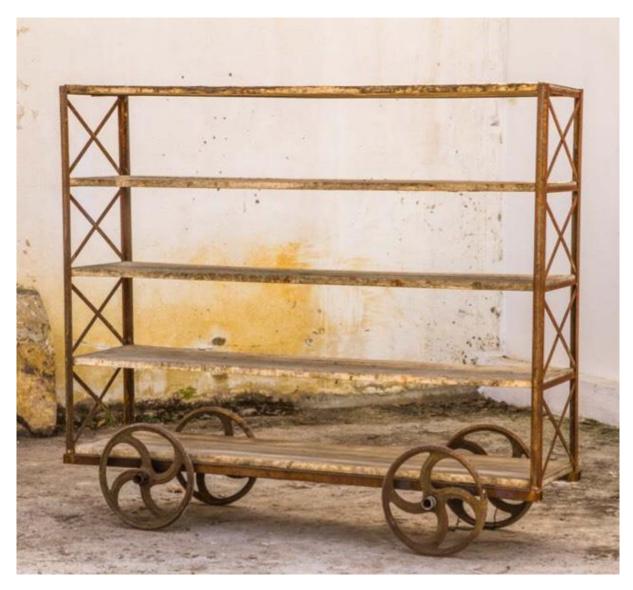

H 45 cm D 90 cm

L 165 cm

Weight 180 Kg approx
Place of Origin: France
Condition: In shape
Period: 19th Century
Materials: Wood & Iron wheels

Unique moving old factory shelving & storage Stand Unit industrial

H 200 cm

D 75 cm

L 200 cm
Weight 150 Kg approx
Place of Origin: France
Condition: In shape
Period: 19th Century
Materials: Wood Shelves & Iron Wheels

2 900,00 EURO / ITEM

(4 Items available)

Rare French Antique Wood Cart Wheel Old Textile Manufactory to be refurbished