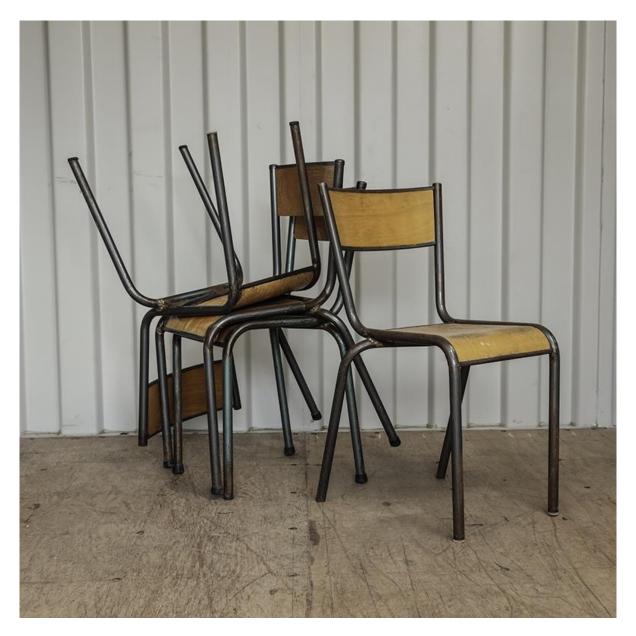

## French CHAISE 510 MULLCA GASTON CAVAILLON

H 80 cm D 50 cm

L 44 cm

Weight 4 Kg Place of Origin : France Brand Mullca 510 Condition: Good

Period: 1950's Materials: Metal Wood

 $40,00 \, EURO \, / \, ITEM$ 

44 Items available